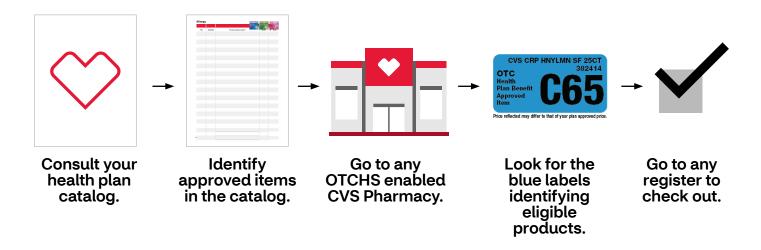

#### **How to use your OTC Health Solutions benefits in store:**

- 1. Consult your health plan catalog.
- 2. Identify approved items in the catalog.
- 3. Go to any OTCHS enabled CVS Pharmacy®, CVS Pharmacy y mas®, or Navarro® store. Use the store locator on your plan's web page to find a full list of stores.
- 4. Look for the blue labels identifying eligible products. Note: Prices may vary from those listed in the catalog.
- 5. Go to any register to check out and show your insurance card to the cashier.