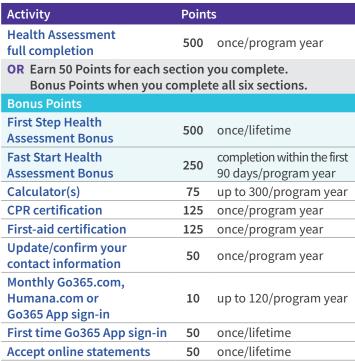

Earn Points for your everyday activities—every day

| Activity                                                                                                                                                                                                                                                                                                                                                                                                        | Points |                            |
|-----------------------------------------------------------------------------------------------------------------------------------------------------------------------------------------------------------------------------------------------------------------------------------------------------------------------------------------------------------------------------------------------------------------|--------|----------------------------|
| <b>Health Assessment</b><br>Take your full Go365 Health Assessment online or on the App and earn Points for completing it for the first time each program year.                                                                                                                                                                                                                                                 | 500    |                            |
| OR Health Assessment sections<br>Earn 50 Points for each section you complete online or on the App:<br>>> Get Active >> Eat Better >> Reduce Stress >> Live Well >> Know Your Health<br>>> Introduce Yourself 200 bonus Points when you complete all six sections                                                                                                                                               | 50     | once/program<br>year       |
| Health Assessment Bonus Points                                                                                                                                                                                                                                                                                                                                                                                  |        |                            |
| <b>First Step Health Assessment Bonus —</b><br>Once-in-a-lifetime reward for your first-time Health Assessment completion.                                                                                                                                                                                                                                                                                      | 500    | once/lifetime              |
| <b>Fast Start Health Assessment Bonus</b><br>Earn bonus Points when you complete your Heath Assessment within 90 days of your<br>Go365 program effective date or program renewal date.                                                                                                                                                                                                                          | 250    | once/program<br>year       |
| <b>Calculators</b><br>These online tools measure aspects of your health, like "Are you at risk for a heart<br>attack?" They can help you take steps to lead a healthier life. There are many different<br>Calculators to choose from.                                                                                                                                                                           | 75     | up to 300/<br>program year |
| <b>CPR certification</b><br>See Point earning instructions under first-aid certification.                                                                                                                                                                                                                                                                                                                       | 125    | once/program<br>year       |
| <b>First-aid certification</b><br>You must send the completed CPR Form or First-aid Form, available online, to Go365 with the copy of certification within 90 days of completing the event. The form can be submitted while your certification is still valid, if you completed your certification before your Go365 effective date. Proof of CPR and first-aid certification may also be submitted on the App. | 125    | once/program<br>year       |

continued —

Coogle play Coog

Maximum of 500 Points for Health Assessment completion per program year. Health Assessment Points are awarded the same online and on the App.

## (cont. from previous page)

First time Go365 App sign-in 📃

Accept online statements 🛄

Available for Go365 members with Humana medical coverage only.

| . from previous page)                                                               | 90365  |                      |  |
|-------------------------------------------------------------------------------------|--------|----------------------|--|
| Activity                                                                            | Points |                      |  |
| Update/confirm your contact information<br>Verify your information and earn Points. | 50     | once/program<br>year |  |
| Monthly Go365.com, Humana.com or Go365 App sign-in 📃                                | 10     | up to 120/           |  |

50

50

program year

once/lifetime

once/lifetime

5,000 **Points total** 

| _ |   |
|---|---|
| 4 |   |
|   | 2 |
| ŀ |   |
| ( | 5 |
|   | D |
| - |   |
| Ľ |   |

Reach Silver Status Completing your Health Assessment and getting your biometric screening gives you a great start toward earning 5,000 Points toward Silver Status. Here's an example of how you can earn 5,000 Points: