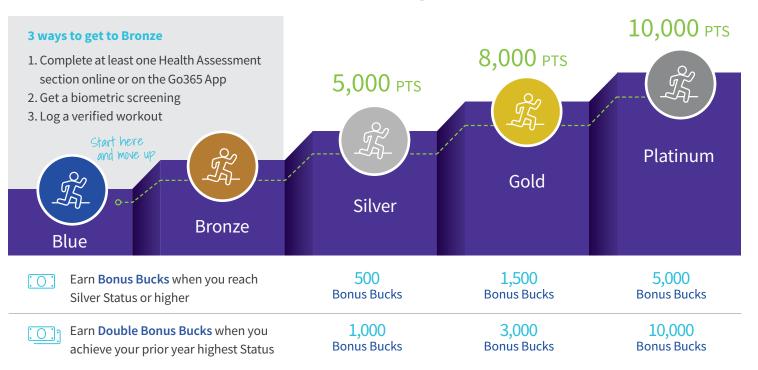

#### **More Points, higher Status**

Earning Points pays off big with higher Status levels. Plus, you'll earn Bonus Bucks when you reach Silver, Gold and Platinum Status.

#### Unlock activites to earn more Points and move up to a higher Status

Bonus Bucks are not tied to Points and increase a Go365 member's buying power in the Go365 Mall. Bonus Bucks are awarded when a Go365 member reaches Silver, Gold and Platinum Status, and are doubled when the prior year highest Status is achieved. For example, a year one Go365 member reaches Gold Status at the end of their program year. The Go365 member will earn 1,000 Bonus Bucks for reaching Silver Status (1,000 Bonus Bucks are awarded the first time a member reaches Silver Status) and 1,500 Bonus Bucks for reaching Gold Status. In the Go365 member's next program year, the highest Status reached is Gold Status. In this example, 500 Bonus Bucks are awarded at Silver Status and 3,000 Bonus Bucks are awarded when the member reaches Gold Status again. Bonus Bucks apply to the 30,000 Bucks maximum each adult member can earn in a program year.