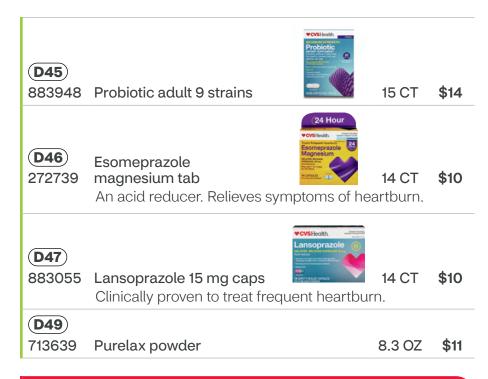

|        |       |
| 451305               | Omeprazole tablets                                                                                                                                                                              | 42 CT  | \$20  |
| <b>D31</b> 267635    | Dairy relief                                                                                                                                                                                    | 60 CT  | \$13  |
| <b>D40</b><br>836320 | Antacid calcium ES tablets                                                                                                                                                                      | 96 CT  | \$5   |



| <b>ॐ</b> Fi      | rst Aid                                       |