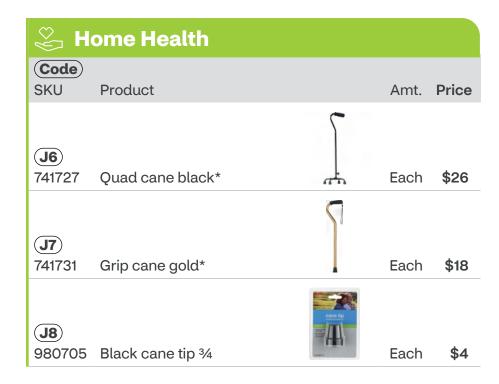

|--------|-------------|
| <b>G6</b><br>234554  | Urinary pain relief tablets         | 30 CT  | \$6         |
| <b>G7</b> 692424     | Plastic tampon unscented regular    | 40 CT  | \$6         |
| <b>G8</b><br>416639  | Tampon unscented multipack          | 36 CT  | \$6         |
| <b>G9</b><br>721062  | Miconazole vaginal insert and cream | Each   | \$13        |
| <b>G30</b><br>333336 | Miconazole 7 day vaginal cream      | 7 CT   | \$10        |
| <b>G37</b><br>418121 | Personal lubricant                  | 5.6 OZ | \$10        |
| <b>G38</b><br>326808 | Pregnancy test                      | 1 CT   | \$10        |
| <b>G40</b><br>842800 | Overnight maxi pads                 | 36 CT  | \$8         |
| <b>G41</b> 289061    | Feminine wipe fragrance free        | 32 CT  | <b>\$</b> 5 |



#### **Frequently Asked Questions (FAQs)**

#### Where can I find my member ID number?

You can find it on the front of your health plan ID card.

#### What is the Over-the-Counter (OTC) benefit?

The OTC benefit offers you an easy way to get generic over-the-counter health and wellness products by phone or online at **CVS.com/otchs/MyOrder**. You order from a list of approved OTC items, then OTC Health Solutions will mail them directly to your home address.

#### Will my benefit change in 2021?

Your benefit amount may change. If you had a quarterly benefit in 2020, you may now have a monthly benefit in 2021. Similarly, if you had a monthly benefit in 2020, you may now have a quarterly benefit in 2021.

#### How much is my OTC benefit?

The amount depends on your benefit plan. Check you