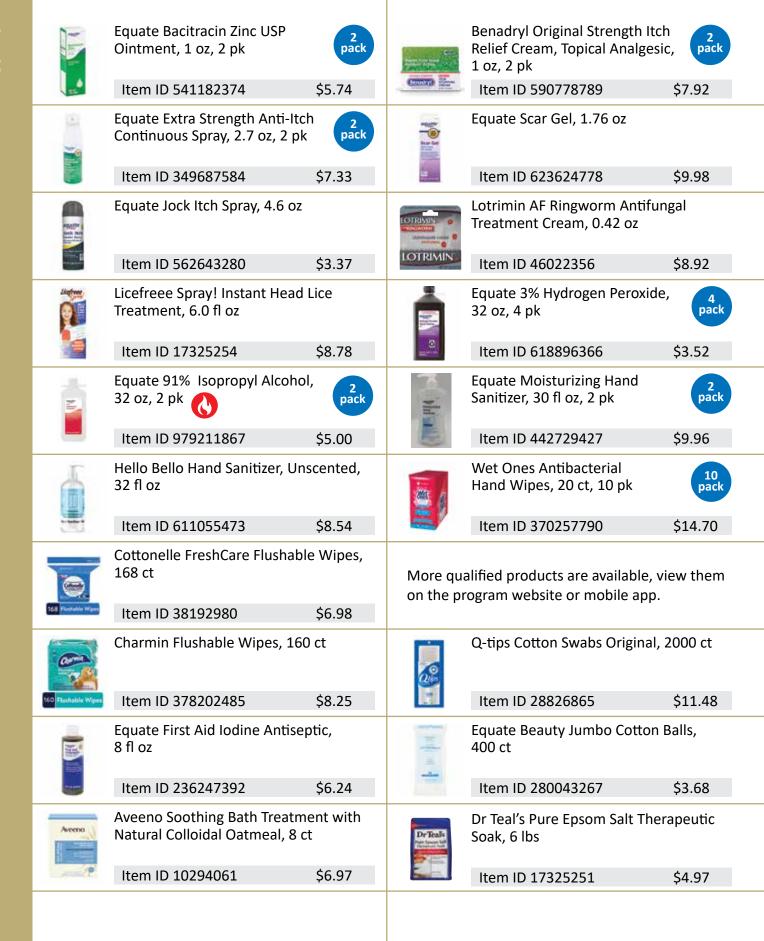

|                                                                      |            |                  |                                                                      |           |





| Viedication Aids |                                                                       | Equate Pill Splitter                                                          |           | 97             | Equate Fingertip Pulse Oximeter                                                  |           |  |
|------------------|-----------------------------------------------------------------------|-------------------------------------------------------------------------------|-----------|----------------|----------------------------------------------------------------------------------|-----------|--|
|                  |                                                                       | Item ID 583945320                                                             | \$3.98    |