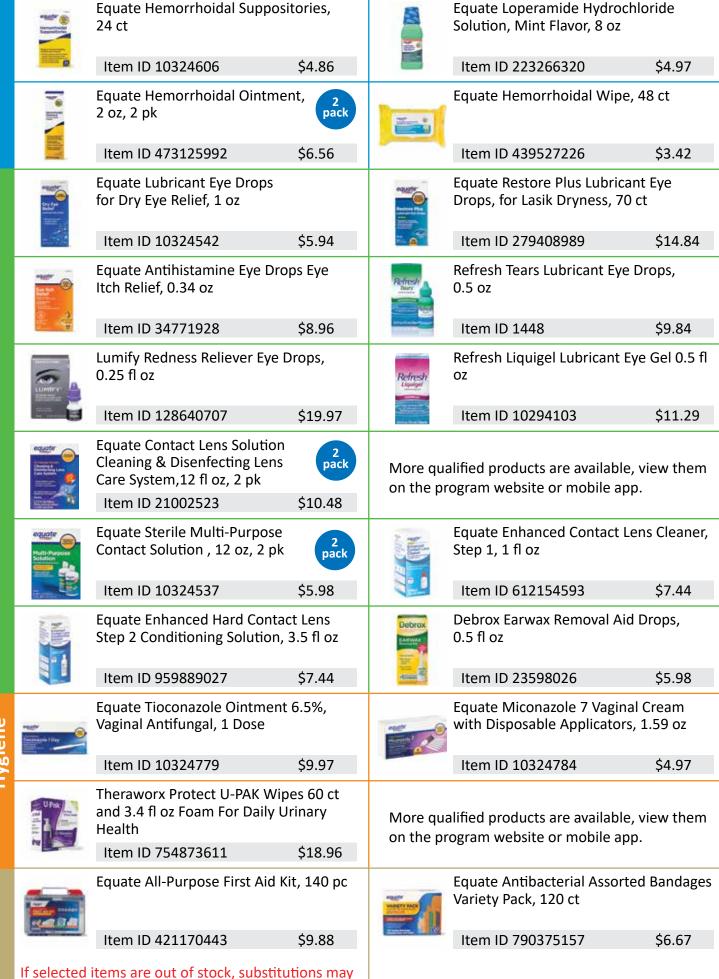

e (a)                              | Equate Loperamide HCl Anti-D<br>Softgels Capsules, 2 mg, 24 ct     | iarrheal   | FORTH STATES                                      | Equate Anti-Diarrheal/Anti-Gas Multi-<br>Symptom Relief Caplets, 24 ct     |            |
| O.E.                                    | Item ID 11997255                                                   | \$7.88     | # 4                                               | Item ID 431711691                                                          | \$7.84     |
|                                         |                                                                    |            |                                                   |                                                                            |            |





be sent to you. Prices subject to change.

|