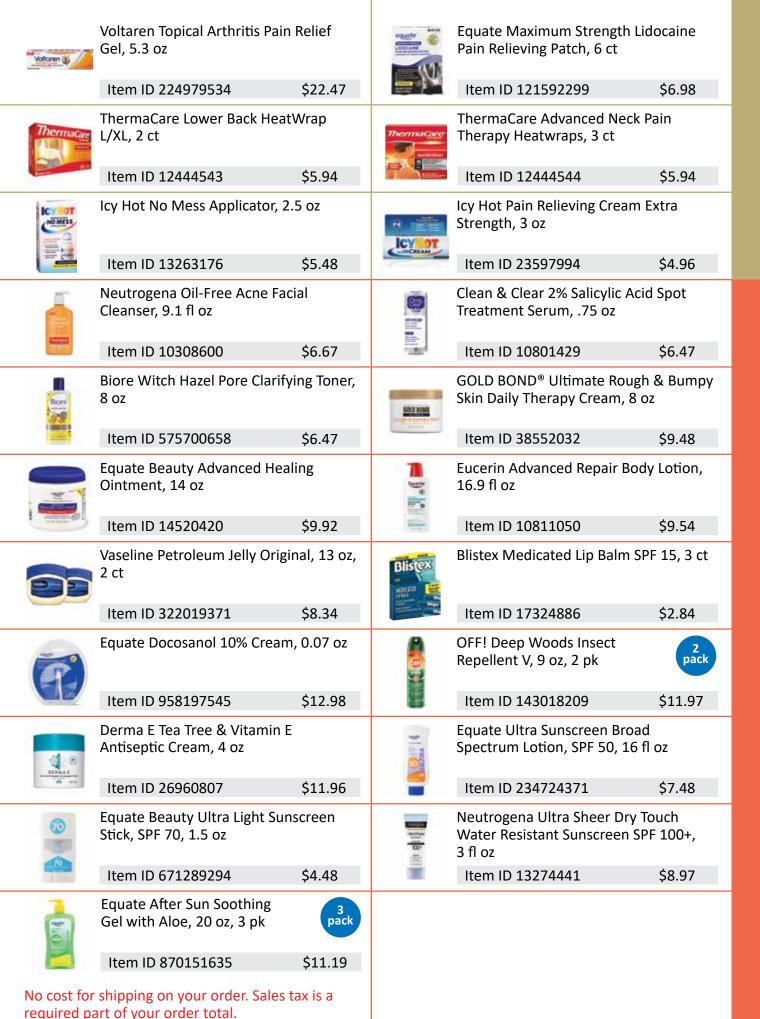

Equate Allergy Relief Fluticasone Propionate 50 mcg, 60 sprays

Item ID 181987706

\$7.48

Equate Dye Free Allergy Relief Tablets, 25 mg, 100 ct, 2 pk

\$17.46

\$11.94

More qualified products are available, view them on the program website or mobile app.