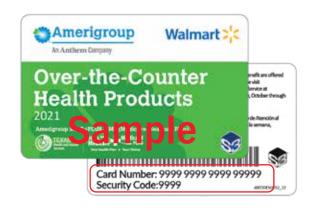

#### **Online**

- Browse approved products at www.healthybenefitsplus.com/AmerigroupMMPOTC and select the Buy at Walmart.com button on the Benefits page to place your order.
- 2. At checkout, enter the **17-digit number** and **4-digit security code** from your OTC account card in the Gift Card field.

## By phone

- 1. After selecting your items, call **1-866-413-2582** (TTY: **711**) and have the product name(s) and item ID(s) handy.
- 2. Use your **17-digit number**, **4-digit security code**, and shipping address to complete your order.

### **In-store**

- Go to the Store Finder on www.healthybenefitsplus.com/AmerigroupMMPOTC to find a Walmart near you.
- 2. Visit a Walmart to purchase the items you need and scan your card or app at checkout. You can use the Healthy Benefits Plus mobile app at the store to scan an item to check if it qualifies.